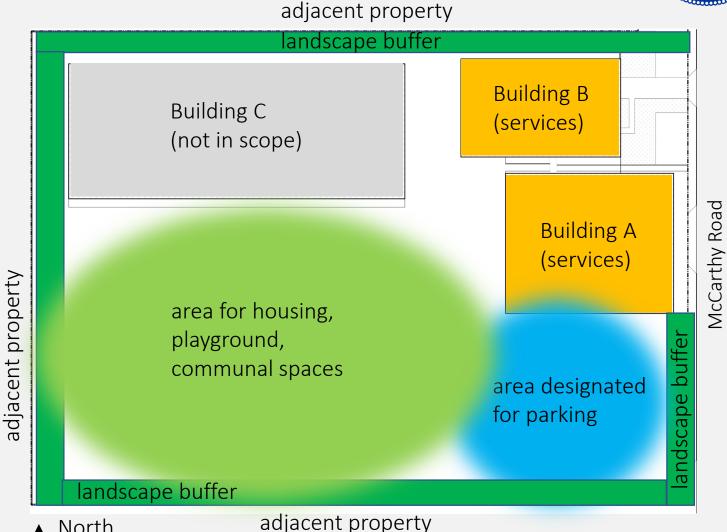

# Future Springs Housing Navigation Campus

80 Housing Units

- 65 Individual
- 10 Transitional Youth
- 5 Family

Services (Bldgs A + B)

Playground, parking, communal spaces